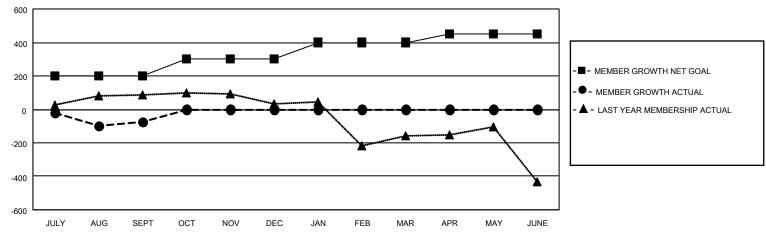

## GOALS AND ACTUAL MEMBERS CUMULATIVE

| DROPPED CLUBS: 19 |     | 42 CLUBS OF 213 ADDED 1 OR<br>MORE NEW MEMBERS | GENDER DISTRIBUTION                   |                |  |
|-------------------|-----|------------------------------------------------|---------------------------------------|----------------|--|
|                   |     | WORE NEW MEMBERS                               | MALE                                  | 3,850 (71.22%) |  |
|                   |     |                                                | FEMALE 1,556 (28.78%)                 |                |  |
| DROPPED MEMBERS   |     |                                                | NON BINARY                            | 0 (0.00%)      |  |
|                   |     |                                                | PREFER NOT TO ANSWER                  | 0 (0.00%)      |  |
| DECEASED          | 4   |                                                |                                       | , ,            |  |
| CLUB CANCELLED    | 126 | CLICK HERE FOR CUMULATIVE                      | TOTAL FAMILY UNIT MEMBERS             | 1,977          |  |
| OTHER             | 152 | MEMBERSHIP DATA                                |                                       |                |  |
| TOTAL             | 282 |                                                | FAMILY MEMBERS PAYING HALF DUES 1,122 |                |  |
|                   |     |                                                |                                       |                |  |

## MONTHLY MEMBERSHIP PROGRESS REPORT

LOCATION INDIA District 3233E2 Results as of: 9/30/2021

| Clubs RESULTS FOR 2021-2022 |   |   |    | Members RESULTS FOR 2021-2022 |     |     |     |
|-----------------------------|---|---|----|-------------------------------|-----|-----|-----|
|                             |   |   |    |                               |     |     |     |
| JULY/AUG/SEPT               | 6 | 2 | 19 | JULY/AUG/SEPT                 | 200 | 220 | 282 |
| OCT/NOV/DEC                 | 3 | 0 | 0  | OCT/NOV/DEC                   | 100 | 0   | 0   |
| JAN/FEB/MAR                 | 3 | 0 | 0  | JAN/FEB/MAR                   | 100 | 0   | 0   |
| APR/MAY/JUNE                | 1 | 0 | 0  | APR/MAY/JUNE                  | 50  | 0   | 0   |