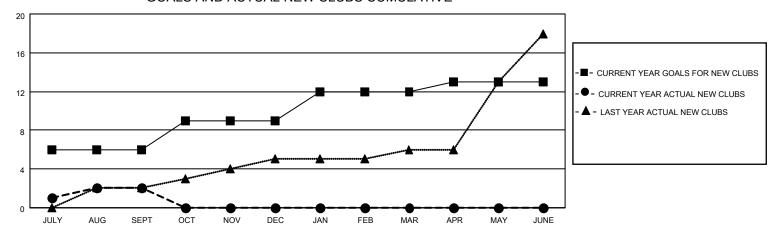

## GOALS AND ACTUAL NEW CLUBS CUMULATIVE

## MONTHLY MEMBERSHIP PROGRESS REPORT

LOCATION INDIA District 3233E2 Results as of: 9/30/2021

| Clubs RESULTS FOR 2021-2022 |   |   |    | Members RESULTS FOR 2021-2022 |     |     |     |
|-----------------------------|---|---|----|-------------------------------|-----|-----|-----|
|                             |   |   |    |                               |     |     |     |
| JULY/AUG/SEPT               | 6 | 2 | 19 | JULY/AUG/SEPT                 | 200 | 220 | 282 |
| OCT/NOV/DEC                 | 3 | 0 | 0  | OCT/NOV/DEC                   | 100 | 0   | 0   |
| JAN/FEB/MAR                 | 3 | 0 | 0  | JAN/FEB/MAR                   | 100 | 0   | 0   |
| APR/MAY/JUNE                | 1 | 0 | 0  | APR/MAY/JUNE                  | 50  | 0   | 0   |